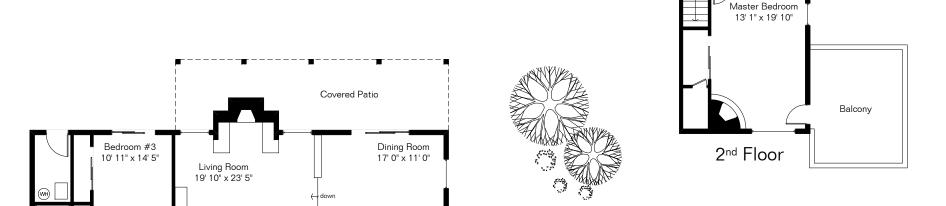

## 1291 E Camino de la Sombra

Storage

Covered Patio

Kitchen 13' 1" x 11' 6"

2-Car Garage

21' 3" x 21' 5"

Breakfast

1st Floor Living Area 2,686 Sq Ft 2-Car Garage 496 Sq Ft Heated & Cooled 3- Car Garage/ Workshop 1,002 Sq Ft

Covered Entry

000000000

Site Visit February 2020

Bedroom #2 11' 11" x 13' 1"

Copyright 2020 Floor Plans First! LLC All Rights Reserved.

Ğ

Storage

Heated & Cooled 3-Car Garage/